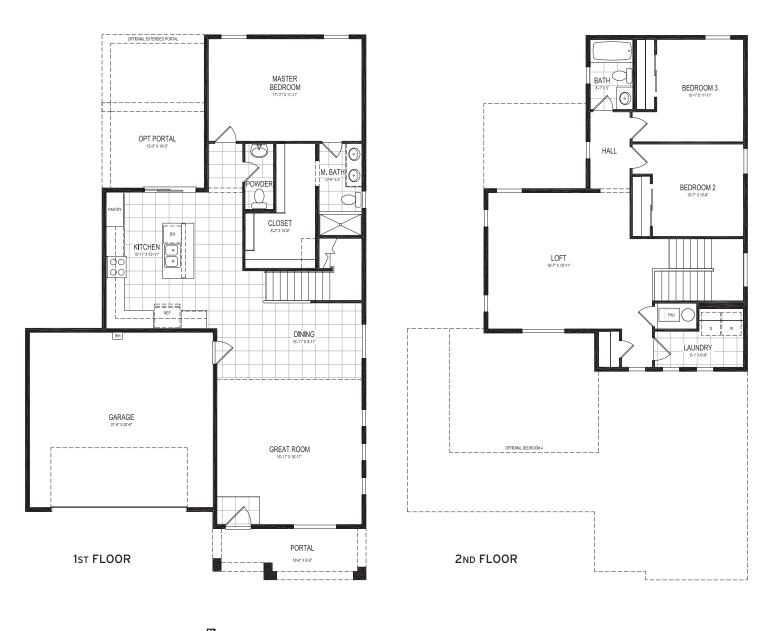

## **KESTREL**

3 bedroom, 2.5 bath | 2,190 SF heated | 2-car garage Options: 4th bedroom, rear/extended portal

Ashley Sisneros I Associate Broker | 505.490.7860 | asisneros@homewise.org | NMREL#53446 Saraí Arenas I Associate Broker | 505.955.7049 | sarenas@homewise.org | NMREL#52437 Erin Bryant I Listing Team Manager | 505.216.8284 | ebryant@homewise.org | NMREL#51321